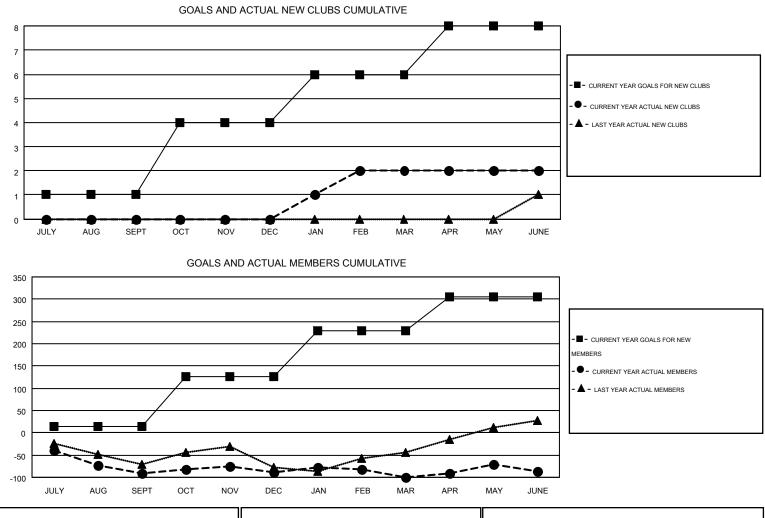

## GMT: TERRY GRAHAM

| Clubs<br>RESULTS FOR 2014-2015 |   |   |   |    | Members<br>RESULTS FOR 2014-2015 |     |     |     |     |
|--------------------------------|---|---|---|----|----------------------------------|-----|-----|-----|-----|
|                                |   |   |   |    |                                  |     |     |     |     |
| JULY/AUG/SEPT                  | 1 | 0 | 0 | 0  | JULY/AUG/SEPT                    | 15  | 48  | 139 | -91 |
| OCT/NOV/DEC                    | 3 | 0 | 1 | -1 | OCT/NOV/DEC                      | 112 | 164 | 161 | 3   |
| JAN/FEB/MAR                    | 2 | 2 | 1 | 1  | JAN/FEB/MAR                      | 102 | 180 | 192 | -12 |
| APR/MAY/JUNE                   | 2 | 0 | 1 | -1 | APR/MAY/JUNE                     | 76  | 176 | 162 | 14  |